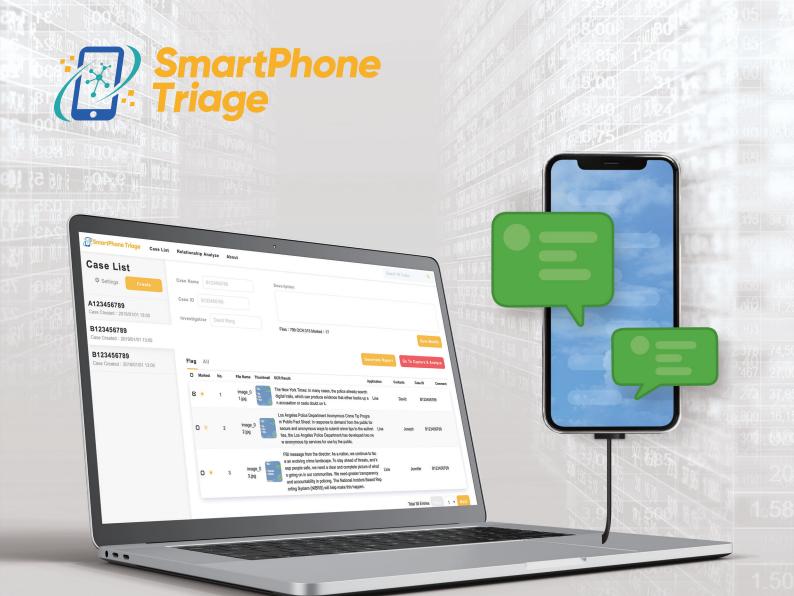

## Case Management

Case information can be filled in, OCR result settings can be adjusted, and cross-case keyword searching can be conducted.